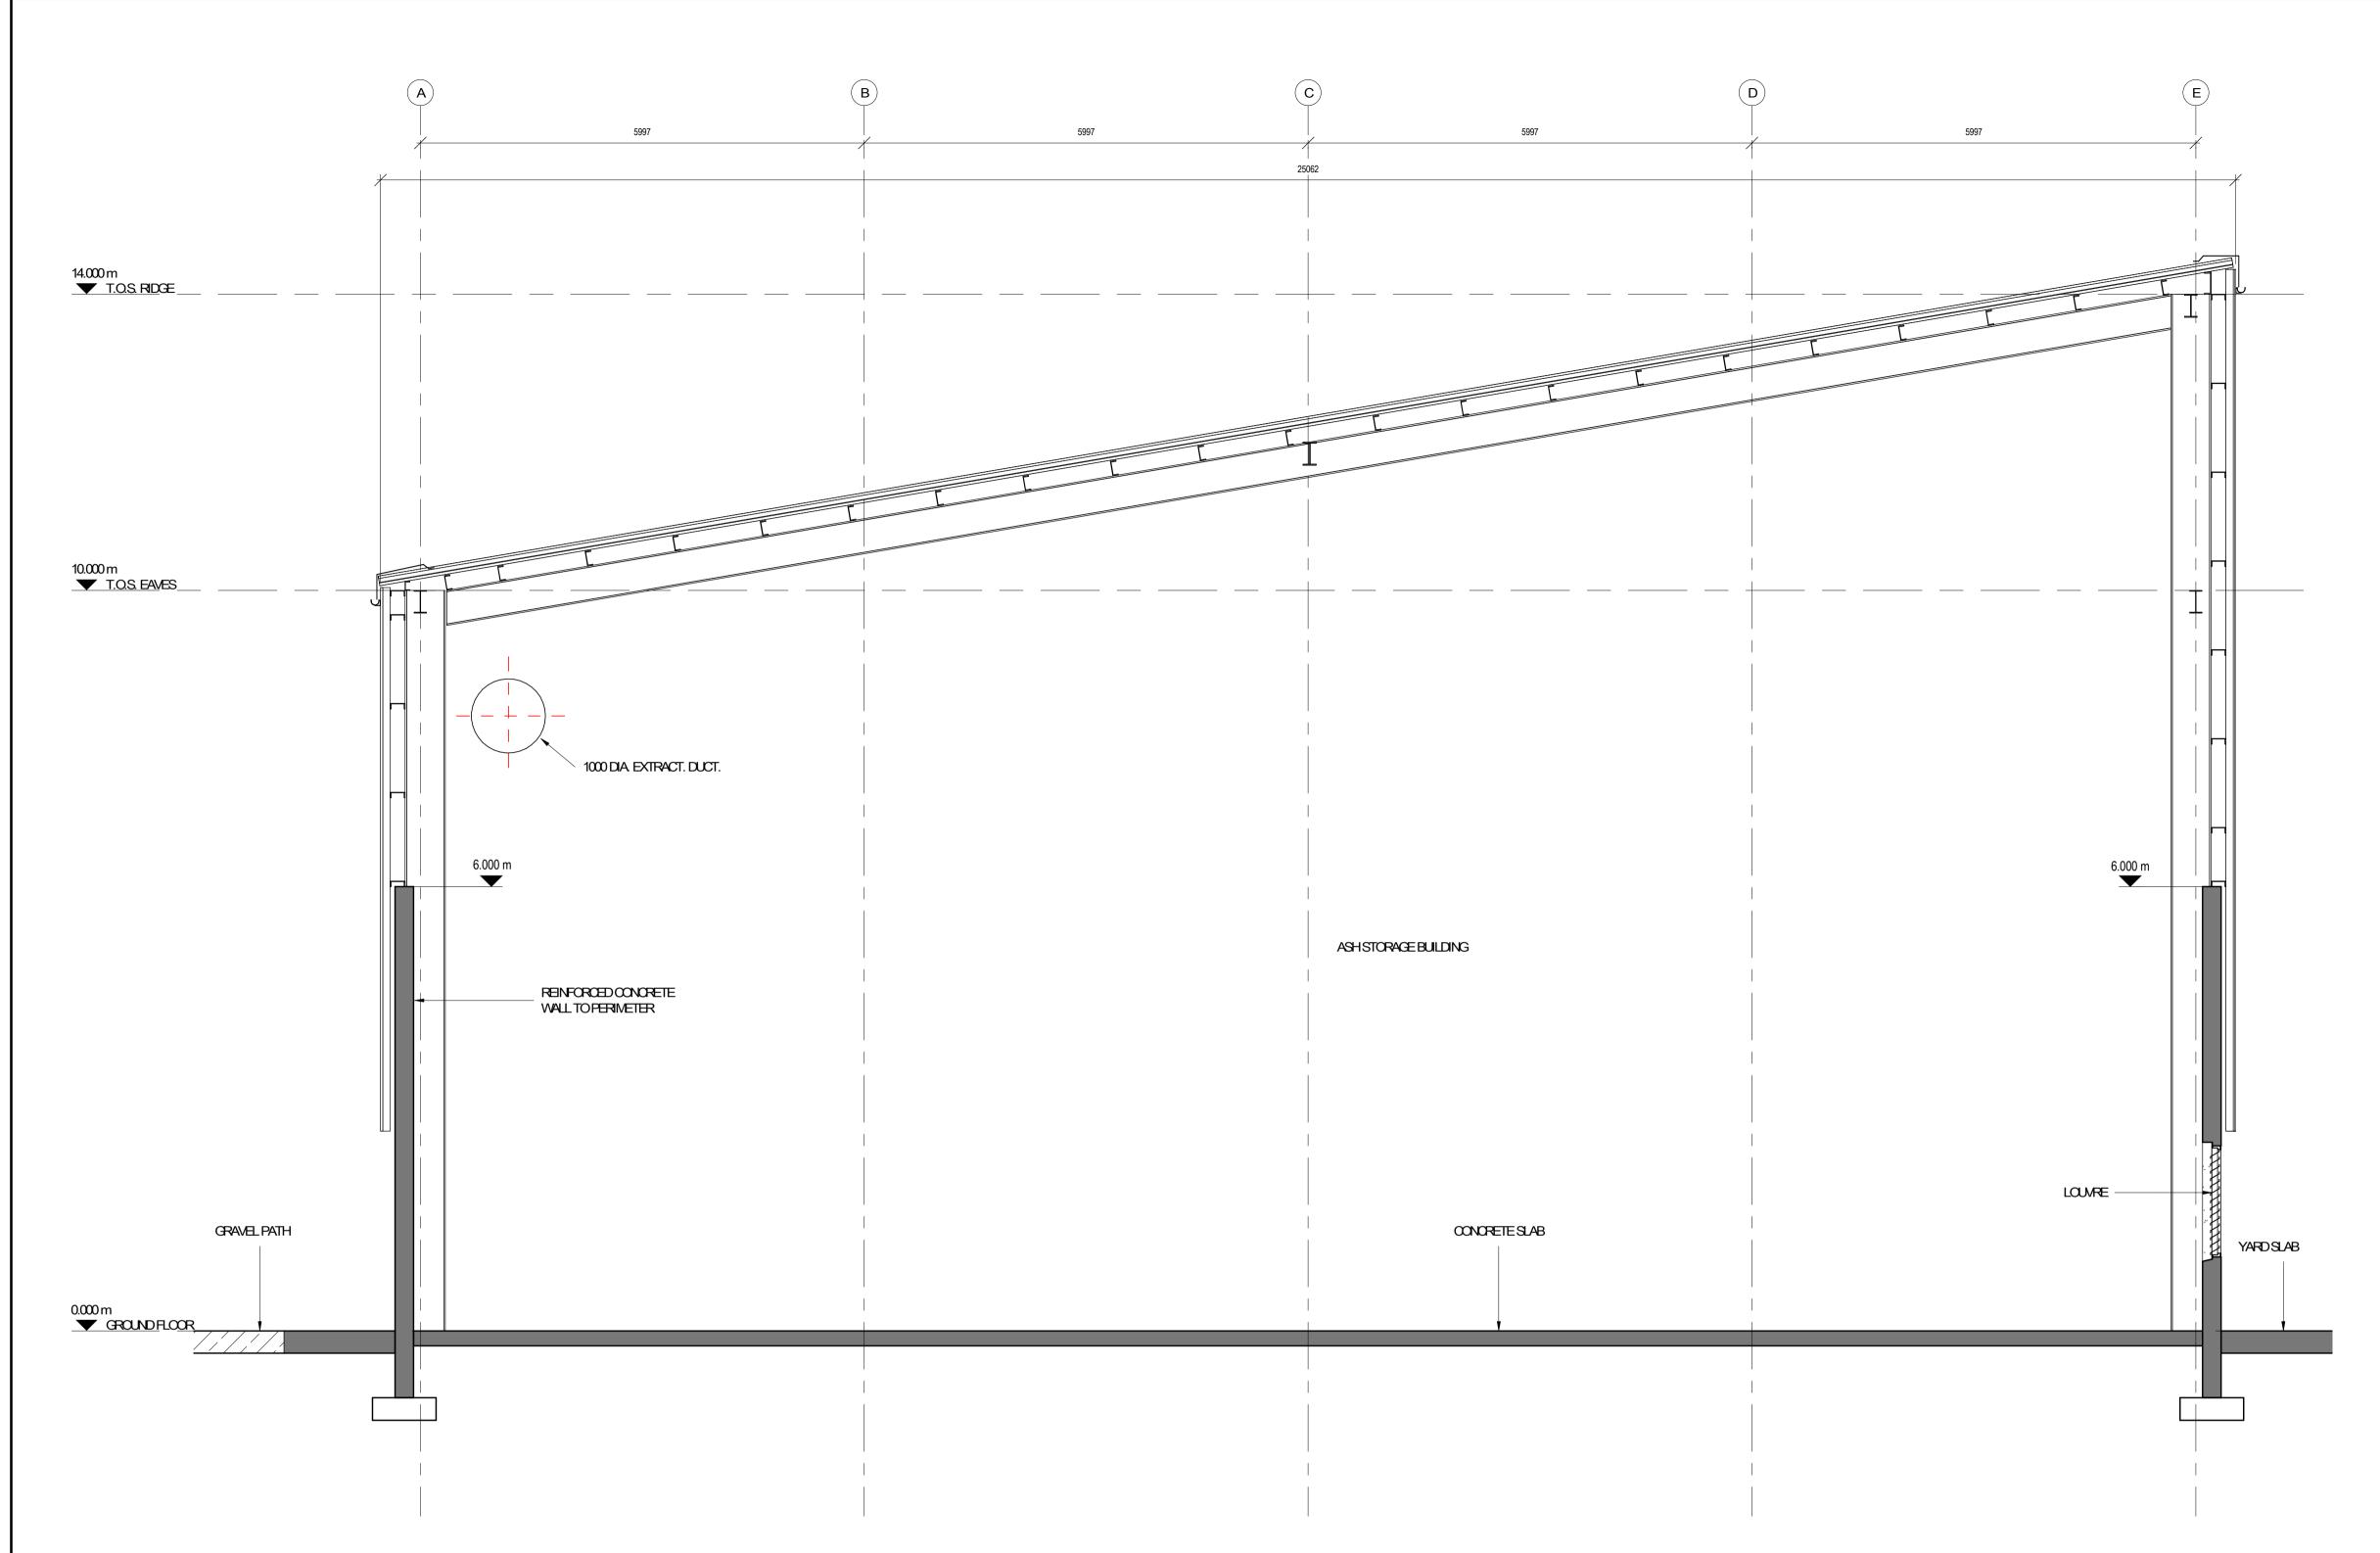

## PROPOSED BOTTOM ASH STORAGE BUILDING SECTION

SCALE: 1:50@A1

NOTES

- 1 FOR STANDARD NOTES REFER TO DRAWING No. 29043/CD/000
- 2 THIS DRAWING SHALL BE READ IN CONJUNCTION WITH ALL RELEVANT ARCHITECTURAL, SERVICES AND M.E.A. DRAWINGS
- 3 ALL DIMENSIONS ARE IN MILLIMETRES UNLESS OTHERWISE NOTED. LEVELS ARE STRUCTURAL LEVELS IN METRES TO ORDNANCE DATUM. THIS DRAWING MUST NOT BE SCALED.

## MATERIAL LEGEND

- ALL CLADDING AND ROOFING TO BE POWDER COATED KINGSPANKS 1000 RWECO SAFE KAKI CREEN RAL 6013.
- ALL VERTICAL AND HORIZONTAL FLASHING TO BE PRESSED METAL WITH FINISH TO MATCH CLADDING - KAKI CREEN RAL 6013.
- POLYCARBONATE TRANSLUCENT SHEETING
- POWDER COATED METAL DOOR COLOUR ANTI-RACITE GREY RAL7016.
- METAL POMDER COATED LOWERS COLOUR ANTI-PRACTIE GREY
- . INSULATED METAL ROOF COVERING-KAKI GREEN RAL 6013. GUTTERS AND DOWNPIPES TO BE ANTI-RACITE GREY RAL7016.
- . ALL EXPOSED STRUCTURAL STEEL TO BE GALVANISED.
- EXPOSED WALLING TO BE FINISHED WITH CAST-IN-PLACE CONCRETE/
- PLASTER BLOCK WORK